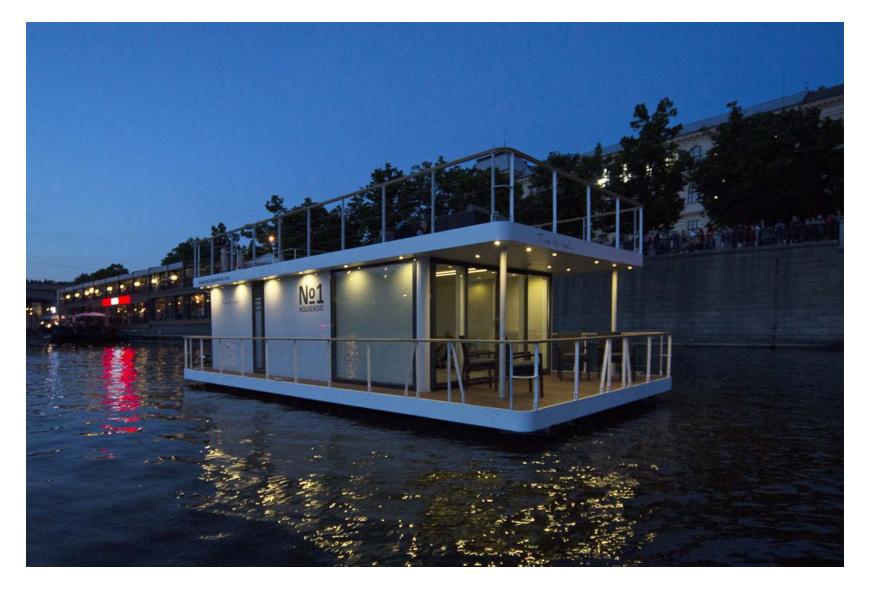

# Evening atmosphere

N°1 is equipped with modern lighting inside and out. Energy saving LED lights create a pleasant atmosphere and stay onboard is a unique experience: life slows down and you can have the time for a cocktail or glass of wine.