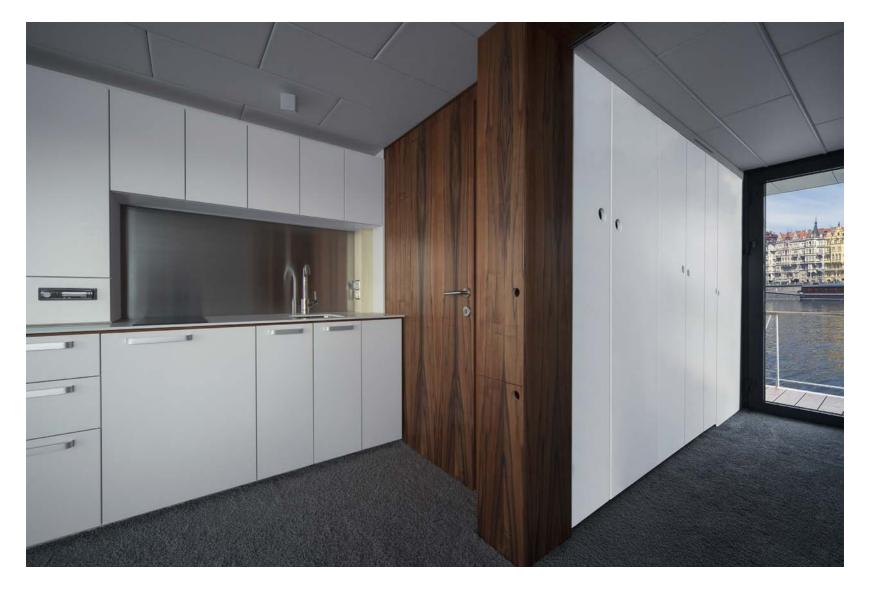

#### Modern kitchen

Comfort on board requires good food and drink, which can be prepared in the fully equipped modern kitchen, which includes an induction cooker, a fridge, a small bar and a lot of storage space for both food and cooking utensils, dishes and silverware.