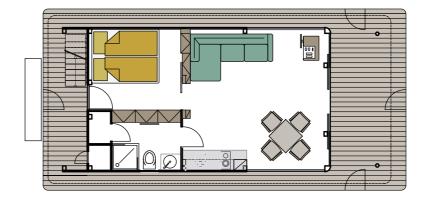

# 40' Living

Total length: 11,9 m

Total width: 5,5 m

Living area: 30 m<sup>2</sup>

Front terrace: 12,5 m<sup>2</sup>

Upper terrace: 50 m<sup>2</sup>

Draught: 0,85 m

Weight: 12 000 kg

# 47' Living

Total length: 13,2 m

Total width: 5,50 m

Living area: 40 m<sup>2</sup>

Front terrace: 12,5 m<sup>2</sup>

Upper terrace: 60 m<sup>2</sup>

Draught: 0,85 m

Weight: 13 000 kg