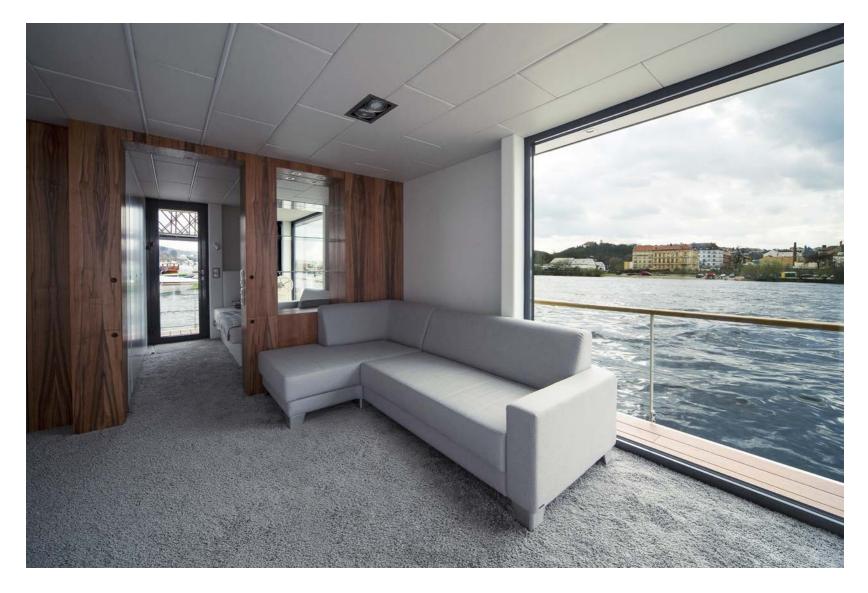

# Impressive views

The interior is designed as a modern and very comfortable and efficient living space where you will be able to relax and chat with friends or it will be the background for your activities on the water.

# Luxury interior

The main living space of N°1 is linked up with the front covered deck. Living space is extended by another 11 m² when the weather allows. In cold weather, however, security glazing, aluminum frames and the whole design ensures excellent thermal comfort. N°1 can be optionally ordered with hot-water underfloor heating.