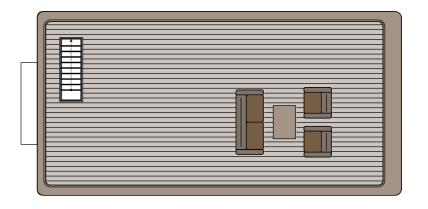

# 40' Living

Total length: 11,9 m

Total width: 5,5 m

Living area: 30 m<sup>2</sup>

Front terrace: 12,5 m<sup>2</sup>

Upper terrace: 50 m<sup>2</sup>

Draught: 0,85 m

Weight: 12 000 kg

# 47' Living

Total length: 13,2 m

Total width: 5,50 m

Living area: 40 m<sup>2</sup>

Front terrace: 12,5 m<sup>2</sup>

Upper terrace: 60 m<sup>2</sup>

Draught: 0,85 m

Weight: 13 000 kg