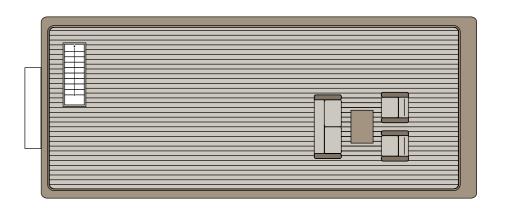

# 40' Living

Total length: 11,9 m

Total width: 5,5 m

Living area: 30 m<sup>2</sup>

Front terrace: 12,5 m<sup>2</sup>

Upper terrace: 50 m<sup>2</sup>

Draught: 0,85 m

Weight: 12 000 kg

# 47' Living

Total length: 13,2 m

Total width: 5,50 m

Living area: 40 m<sup>2</sup>

Front terrace: 12,5 m<sup>2</sup>

Upper terrace: 60 m<sup>2</sup>

Draught: 0,85 m

Weight: 13 000 kg