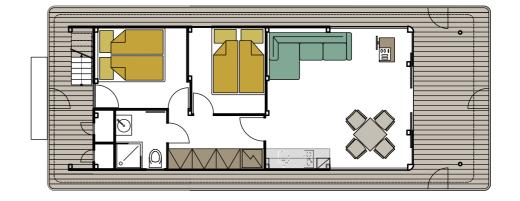

# Impressive views

The interior is designed as a modern and very comfortable and efficient living space where you will be able to relax and chat with friends or it will be the background for your activities on the water.

# Luxury interior

The main living space of N°1 is linked up with the front covered deck. Living space is extended by another 11 m² when the weather allows. In cold weather, however, security glazing, aluminum frames and the whole design ensures excellent thermal comfort. N°1 can be optionally ordered with hot-water underfloor heating.

# Cozy bedroom

N°1 is intended for recreational and permanent housing and therefore there's a separate bedroom with four fitted wardrobes and additional storage space under the comfortable double bed. The bedroom is separated from the main living space by a sliding door and has a separate entrance to the rear deck.

### Spacious bathroom

N°1 provides comfort in all directions! A large supply of drinking water and independent heating and water quality equipment are provided to the owner and his guests with facilities comparable with modern housing.