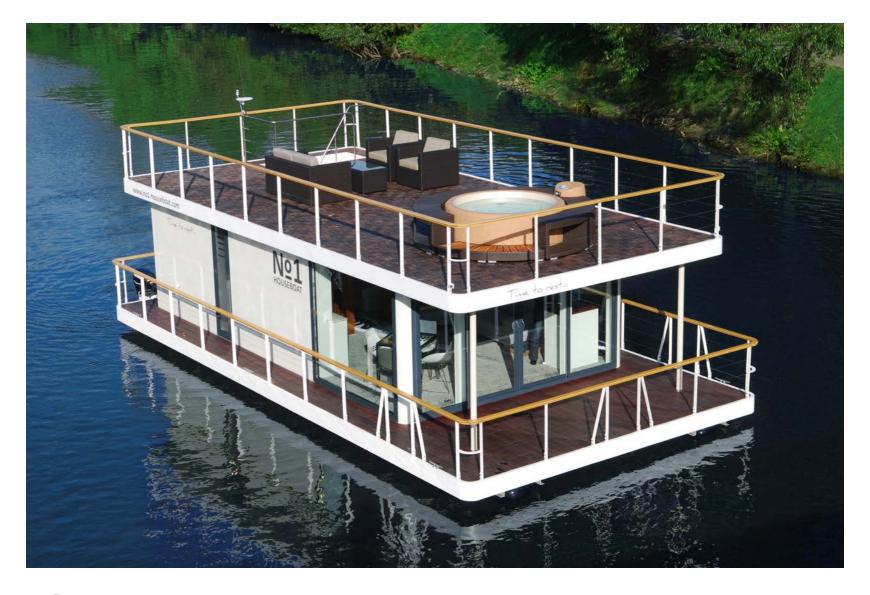

#### Generous terrace

The upper deck is exactly what an owner of N°1 really appreciates. It provides peace, comfort, grace and above all generous space. Spend an evening with friends or just enjoy the sun in the summer. That's what the upper deck of N°1 offers. The stairs and entrance are easily accessible, and serving drinks or food on the terrace is easy.

# 40' Living

Total length: 11,9 m

Total width: 5,5 m

Living area: 30 m<sup>2</sup>

Front terrace: 12,5 m<sup>2</sup>

Upper terrace: 50 m<sup>2</sup>

Draught: 0,85 m

Weight: 12 000 kg

# 47' Living

Total length: 13,2 m

Total width: 5,50 m

Living area: 40 m<sup>2</sup>

Front terrace: 12,5 m<sup>2</sup>

Upper terrace: 60 m<sup>2</sup>

Draught: 0,85 m

Weight: 13 000 kg