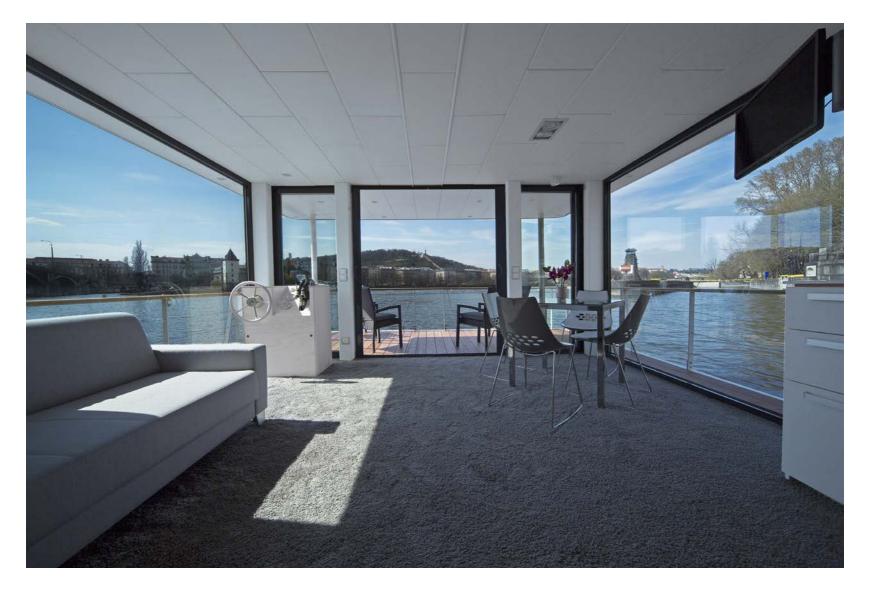

# Impressive views

The interior is designed as a modern and very comfortable and efficient living space where you will be able to relax and chat with friends or it will be the background for your activities on the water.

# Luxury interior

The main living space of N°1 is linked up with the front covered deck. Living space is extended by another 11 m² when the weather allows. In cold weather, however, security glazing, aluminum frames and the whole design ensures excellent thermal comfort. N°1 can be optionally ordered with hot-water underfloor heating.