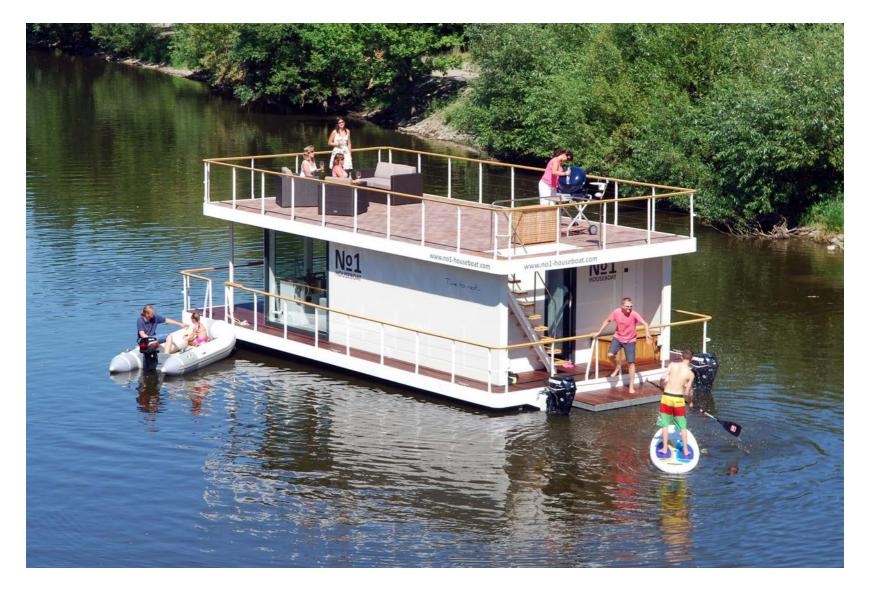

#### Generous terrace

The upper deck is exactly what an owner of N°1 really appreciates. It provides peace, comfort, grace and above all generous space. Spend an evening with friends or just enjoy the sun in the summer. That's what the upper deck of N°1 offers. The stairs and entrance are easily accessible, and serving drinks or food on the terrace is easy.

# Island of fun

N°1 is perfect for trips on the water. It may very well serve as a base for water sports as well as longer journeys. It provides maximum comfort and convenience anywhere in nature. And eating after sports or a boating expedition is twice as tasty! Lunch is ready and the smell from the upper terrace is spreading across the surface.